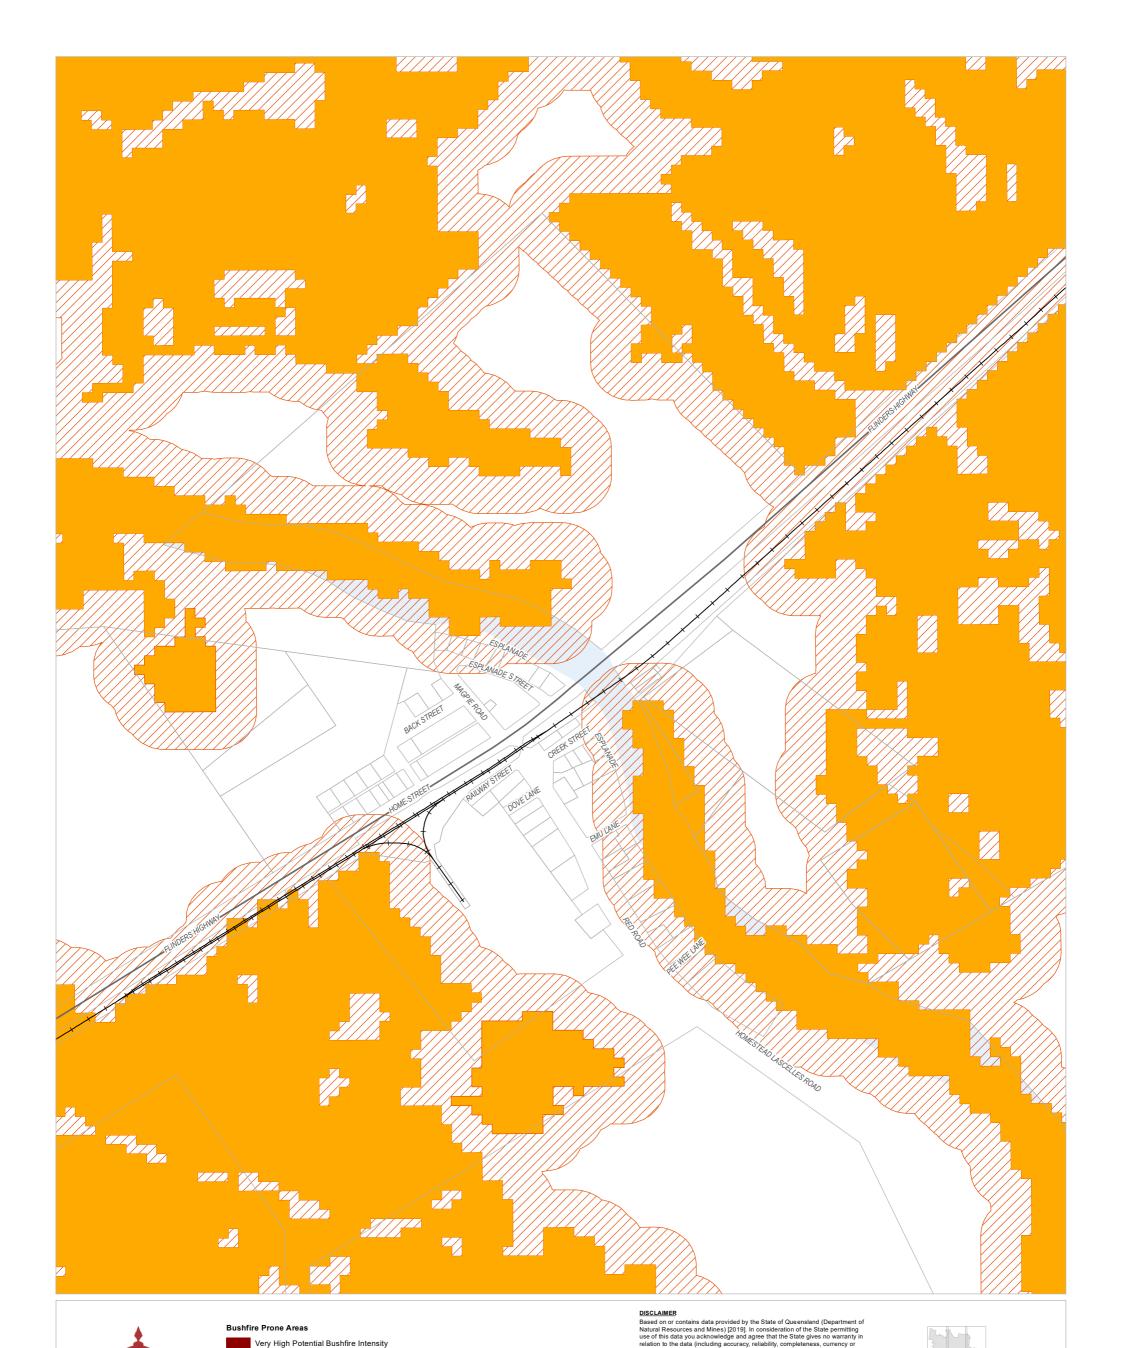

**Charters Towers Regional Town Plan Bushfire Hazard Overlay Map** 

Very High Potential Bushfire Intensity

Cadastral boundaries as at December 2019 sourced from QSpatial. Bushfire Prone Areas as at September 2015, sourced from QSpatial.

Refer to State Goverment mapping for the latest version of the overlay if applicable.

 $\bigwedge$ 

0.5

Geocentric Datum of Australia (GDA94)

Approx Scale @ A3 1:10,000

**Bushfire Hazard Overlay - OM2.10** Homestead