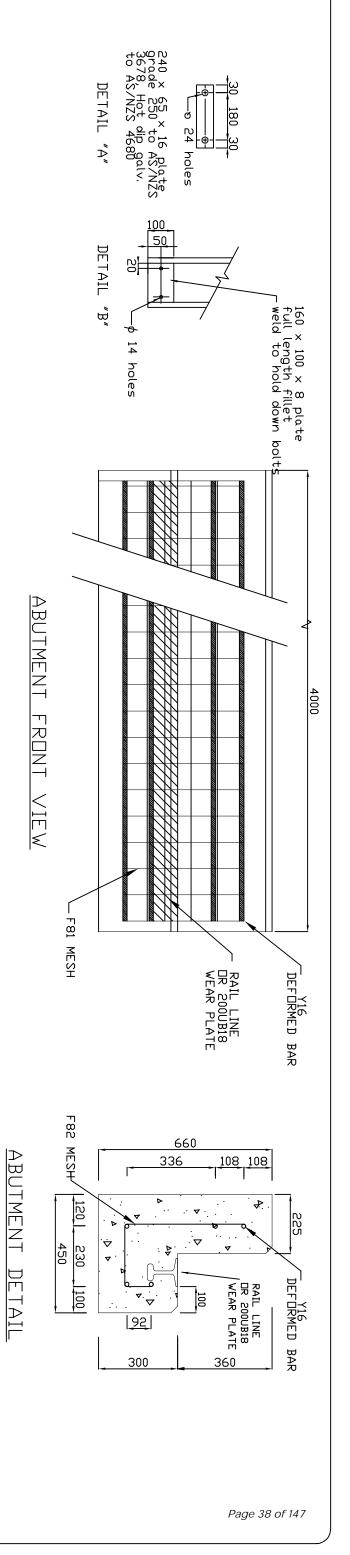

- Updated Standard Drawing S0049-1 Concrete Abutment Details
- Updated Standard Drawing S0049-2 Grid End Panels and Fence Options
- Updated Standard Drawing S0049-3 Layout, Signs and Frangible Zone
- Updated Standard Drawing S0049-4 General Grid Arrangement

#### **ATTACHMENTS**

- Attachment A S0049 Gate & Grid Policy
- Attachment B Standard Drawing S0049-1 Concrete Abutment Details
- Attachment C Standard Drawing S0049-2 Grid End Panels and Fence Options
- Attachment D Standard Drawing S0049-3 Layout, Signs and Frangible Zone
- Attachment E Standard Drawing S0049-4 General Grid Arrangement

#### 5.9.2 General

Stock grids shall be constructed to the dimensions and details shown on the CTRC Standard Drawings (S0049-1 - S0049-4). Where those drawings are silent, the specifications shown on Main Roads Standard Drawings 1353 and 1561 are to apply.

All excavation and subsequent disposal of spoil shall be carried out in an environmentally responsible manner in accordance with Council's Environmental policy.

Approach ramps (if ordered) shall be constructed in accordance with the grades shown on the drawings. The quality of the material used in the ramps, and the constructions method employed, shall be in accordance with current Council standards and practices and shall require approval of the Director Roads Infrastructure.

#### 5.9.4 Endwalls/Wingwalls

Endwalls/Wingwalls shall be constructed to the dimensions shown in the drawings. Their purpose is to prevent earth from collapsing from the road embankment at each end.