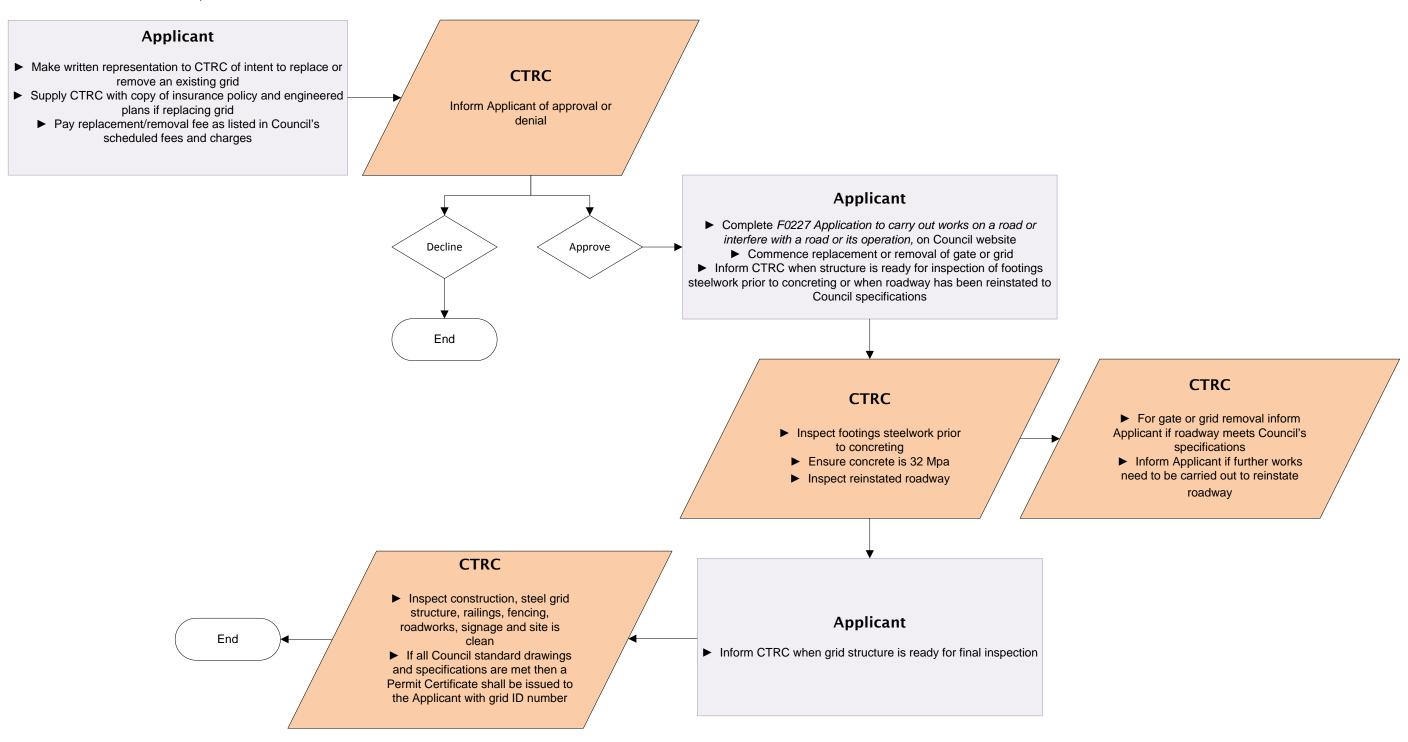

The flowchart bellow outlines the next steps following adoption of the attached policy.

#### 5.4.1 Transfer of ownership

In the event of transfer of ownership F0292 Application for Gate or Grid Transfer of Ownership is required to be submitted to Council. No gates and grid fee will be required for a transfer of ownership application.

- The permit holder shall maintain the gate or grid in good condition, and shall also maintain the road in a good condition (including the destruction of all noxious weeds) for a distance of 5 metres on either side of the grid so that public traffic may not be impeded or obstructed;
- 2) The permit holder shall secure with a reputable insurer, insurance cover for each gate or stock grid, with respect to public liability of an amount not less than ten (10) million dollars. This insurance cover shall indemnify and keep indemnified both the owner and the Local Authority from and against any claim, action or proceeding in respect to injury or damage to any person or property arising out of the existence of the gate or grid, including for the duration of the construction period;
- 3) Such insurance shall be maintained current for the duration of the existence of the gate or stock grid;
- 4) The owner shall within fourteen days of demand, deliver a copy of the insurance policy to the Local Authority as evidence of conformance with his obligations in regard to this condition;
- If a gate or grid permit is relinquished by the owner, or cancelled by Council, the owner shall be responsible for removing the gate or grid, gate and appurtenances from the road and reinstating the roadway to the standard of the road on either

side of the gate or grid. F0227 Application to carry out works on a road or interfere with a road or its operation shall be completed. This shall include the removal of any mounding used, and reinstatement and compaction of the gravel surface, and be completed within three (3) months from the date the permit is relinquished /cancelled. If the removal is not completed by the required time, or to the satisfaction of Council, Council will undertake the work and recover the costs of such work as a debt due and owing from the owner.

- (a) Complete F0227 Application to carry out works on a road or interfere with a road or its operation (Refer website);
- (b) erecting suitable barriers together with appropriate warning signs and devices, in accordance with the Manual of Uniform Traffic Control Devices (MUTCD) and as directed by Council's Director Roads Infrastructure, warning of the work in progress;
- (c) constructing a safe and adequate side-track to allow traffic to by-pass the construction site and as directed by Council's Director Roads Infrastructure; and
- (d) repairing or causing to be repaired, any damage to the roadway caused through such excavation, concrete works, laying and setting of the grid and fencing, with repairs to be effected in such a manner so as to restore the roadway to a similar state and condition as existed prior to the commencement of the works.

#### 5.12.1 New Installation Inspections

In the event that approval is granted for a stock grid, a person shall not commence construction or placement until Council carries out the following inspections and the authorisation is given to proceed:

(a) The steel grid structure (other than for an approved pre-fabricated grid) must be either certified by a RPEQ, or alternatively, inspected by Council to determine compliance with the CTRC Standard Drawings, prior to transport to site.

(Approved pre-fabricated grids compliant with relevant specifications are available for purchase from commercial grid manufacturers).

- (b) The exact location at which a stock grid is to be located must be inspected and approved by Council so that issues of safety concerning sight distance etc. are determined.
- (c) Concrete abutments/slabs must be inspected by Council, at the following Hold Points:
  - I. when excavation and steel fixing is completed and prior to pouring; and,
  - II. on completion of pour and once grid has been mounted.
- (d) Steel abutments must be inspected:
  - I. prior to placing the abutments
  - II. After the abutments and grid structure have been installed
  - III. An inspection to ensure all appropriate signage has been installed is required upon completion.

Inspections may be arranged by contacting Council's Roads Infrastructure Department on phone 07 4761 5387 at least 7 days prior to the date the inspection is required.

#### 5.12.2 Programed Inspections

Council officers will inspect all gates, grids and approaches as part of routine road network inspections every 2 years. Any defects observed during the course of these inspections will be advised to the permit holder in writing as a defect "Notice".