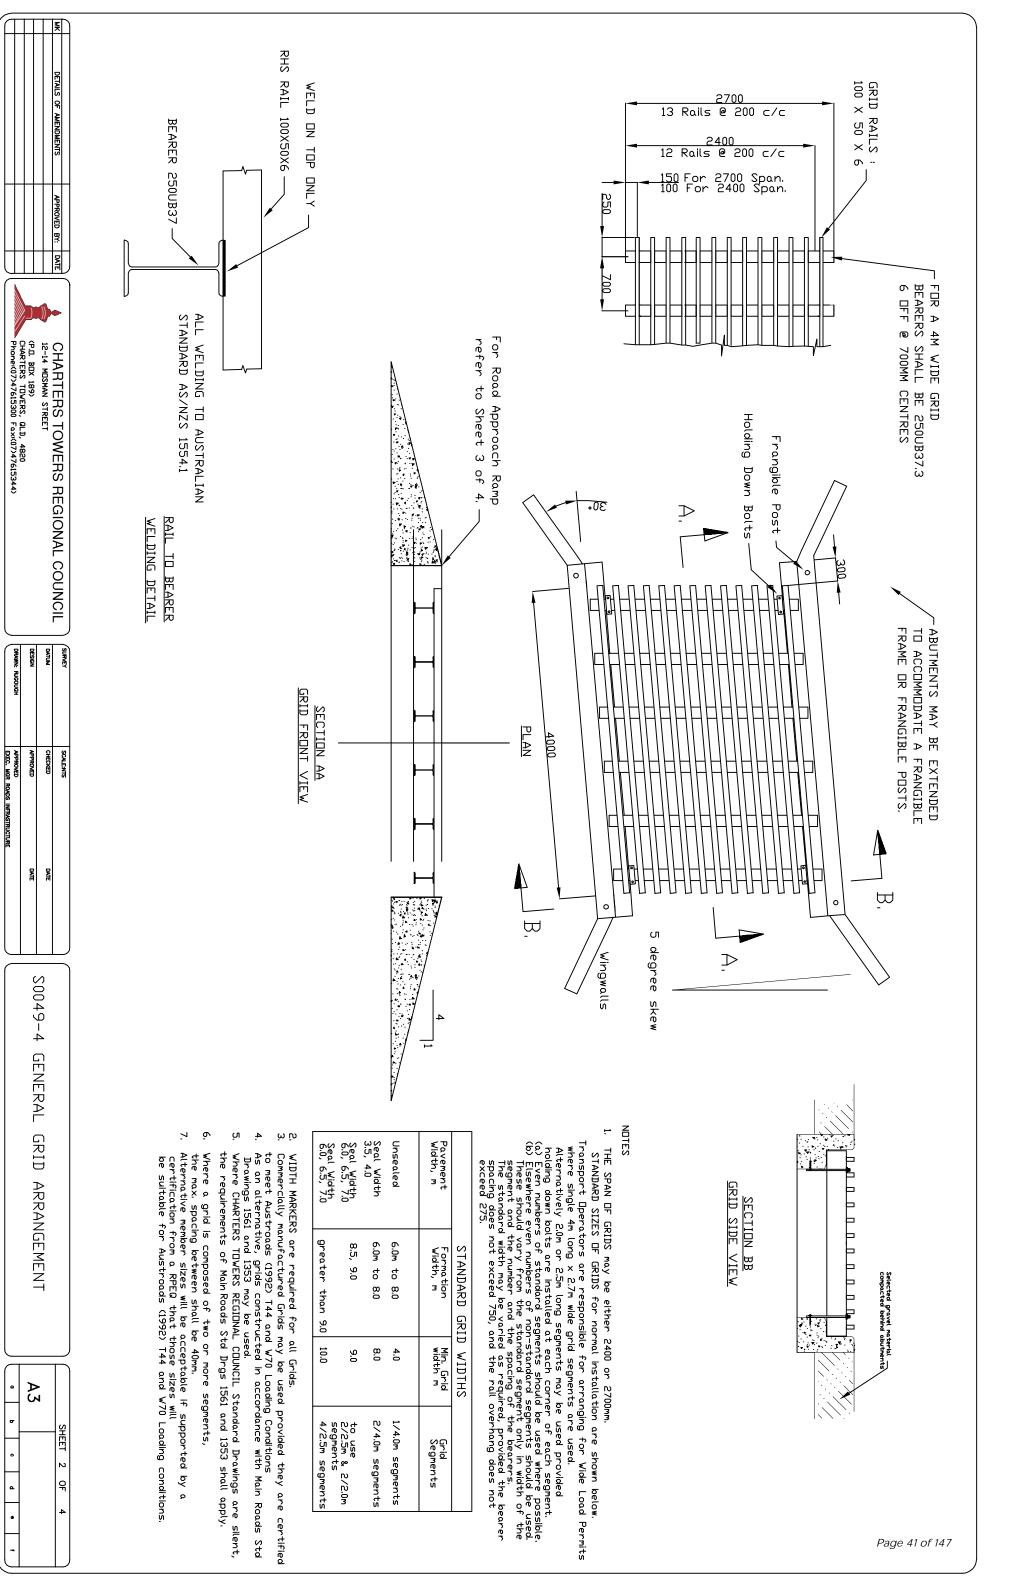

- Updated Standard Drawing S0049-1 Concrete Abutment Details
- Updated Standard Drawing S0049-2 Grid End Panels and Fence Options
- Updated Standard Drawing S0049-3 Layout, Signs and Frangible Zone
- Updated Standard Drawing S0049-4 General Grid Arrangement

#### **ATTACHMENTS**

- Attachment A S0049 Gate & Grid Policy
- Attachment B Standard Drawing S0049-1 Concrete Abutment Details
- Attachment C Standard Drawing S0049-2 Grid End Panels and Fence Options
- Attachment D Standard Drawing S0049-3 Layout, Signs and Frangible Zone
- Attachment E Standard Drawing S0049-4 General Grid Arrangement

#### 5.9.1 Grid Size

Where a grid is being installed or replaced, it must be a minimum of four meters in width and in accordance with the minimum trafficable width of the road.

Grids that are existent upon adoption of this policy will be deemed compliant in regard to width. From the adoption date of this policy the minimum grid width for new installation and replacements will be four meters.

#### 5.9.2 General

Stock grids shall be constructed to the dimensions and details shown on the CTRC Standard Drawings (S0049-1 - S0049-4). Where those drawings are silent, the specifications shown on Main Roads Standard Drawings 1353 and 1561 are to apply.

#### 5.9.4 Endwalls/Wingwalls

Endwalls/Wingwalls shall be constructed to the dimensions shown in the drawings. Their purpose is to prevent earth from collapsing from the road embankment at each end.

## 5.9.5 End Structures/Frangible Zone

Council is concerned to ensure that if there is a collision between a travelling vehicle and posts or rails on the sides of a stock grid, the posts or rails shall provide minimal resistance (i.e. be frangible) and collapse, or fall away easily and relatively safely under the impact.

The frangible zone is 3 m either side of the grid structure. Refer CTRC standard drawings \$0049-2.

Maximum post/rail size within the frangible zone shall be maximum 65 mm outside diameter or diagonal with 2.3mm wall thickness steel pipe, or equivalent.

Prefabricated end panels as shown in the CTRC standard drawings S0049-2 may be installed. Note that all horizontal rails parallel to the direction of traffic, shall have fully welded connections, and be housed within an outer frame. Treatments other than those specified in the CTRC Standard Drawings may be approved by the Director Roads Infrastructure.

Materials List for 'GRID' signage is as follows:-

- 2 x 'GRID' warning signs (W5-16B)
- 2 x 'ONE LANE' warning signs (W8-16B) single grids only
- 2 x posts and sets of brackets
- 2 x width marker Left (D4-3A(L)) single grids only
- 2 x width marker Right (D4-3A(R)) single grids only

Following installation by the permit holder the ongoing maintenance of grid signage (including "one lane" sign) will be the responsibility of Council.

In all cases width markers shall be erected at each end of the grid to define the grid width to approaching traffic. Refer to CTRC standard drawings S0049-3.