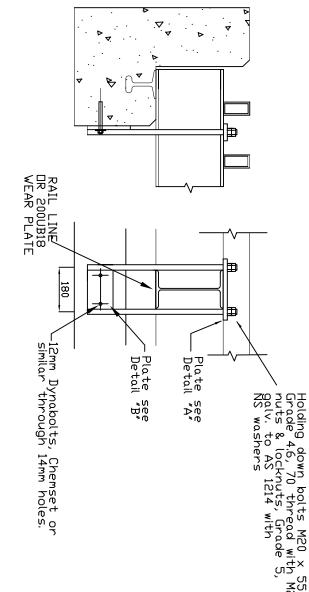

- Updated Standard Drawing S0049-1 Concrete Abutment Details
- Updated Standard Drawing S0049-2 Grid End Panels and Fence Options
- Updated Standard Drawing S0049-3 Layout, Signs and Frangible Zone
- Updated Standard Drawing S0049-4 General Grid Arrangement

#### **ATTACHMENTS**

- Attachment A S0049 Gate & Grid Policy
- Attachment B Standard Drawing S0049-1 Concrete Abutment Details
- Attachment C Standard Drawing S0049-2 Grid End Panels and Fence Options
- Attachment D Standard Drawing S0049-3 Layout, Signs and Frangible Zone
- Attachment E Standard Drawing S0049-4 General Grid Arrangement

#### 5.9.2 General

Stock grids shall be constructed to the dimensions and details shown on the CTRC Standard Drawings (S0049-1 - S0049-4). Where those drawings are silent, the specifications shown on Main Roads Standard Drawings 1353 and 1561 are to apply.

## 5.9.5 End Structures/Frangible Zone

Council is concerned to ensure that if there is a collision between a travelling vehicle and posts or rails on the sides of a stock grid, the posts or rails shall provide minimal resistance (i.e. be frangible) and collapse, or fall away easily and relatively safely under the impact.

The frangible zone is 3 m either side of the grid structure. Refer CTRC standard drawings \$0049-2.

Maximum post/rail size within the frangible zone shall be maximum 65 mm outside diameter or diagonal with 2.3mm wall thickness steel pipe, or equivalent.

Prefabricated end panels as shown in the CTRC standard drawings S0049-2 may be installed. Note that all horizontal rails parallel to the direction of traffic, shall have fully welded connections, and be housed within an outer frame. Treatments other than those specified in the CTRC Standard Drawings may be approved by the Director Roads Infrastructure.

No unrestrained horizontal rails parallel to the direction of traffic, of any description, are permitted, as they constitute a potential "horizontal spear hazard" for motorists. If such currently exists they shall be removed and replaced with an acceptable arrangement.

Tubular steel panels shall be prefabricated from galvanised pipe manufactured in accordance with AS1450, to the dimensions as shown in S0049-2.