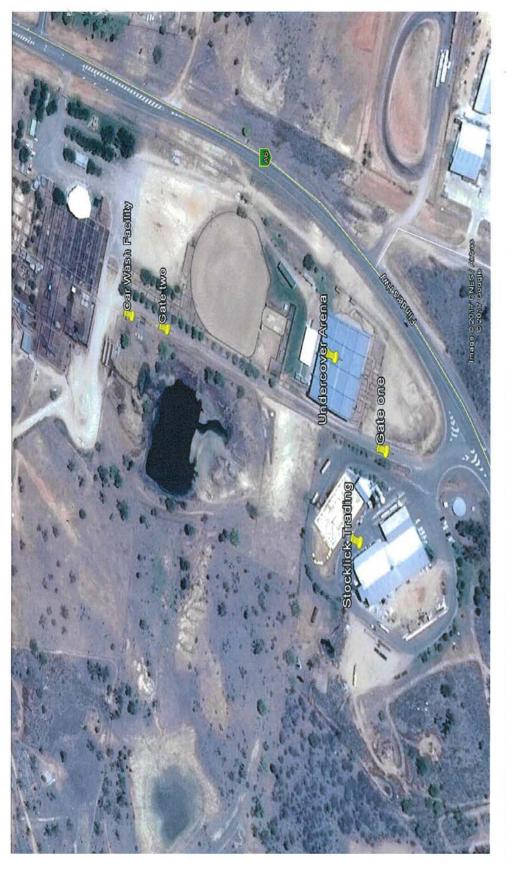

#### **ATTACHMENTS**

• Google Earth Image showing the location of intended gates.

#### **REFERENCE DOCUMENT**

Officer's Report - ECM Document No. 1126800

Image depicts that location of intended gates on Porters Road for temporary closure purposes.