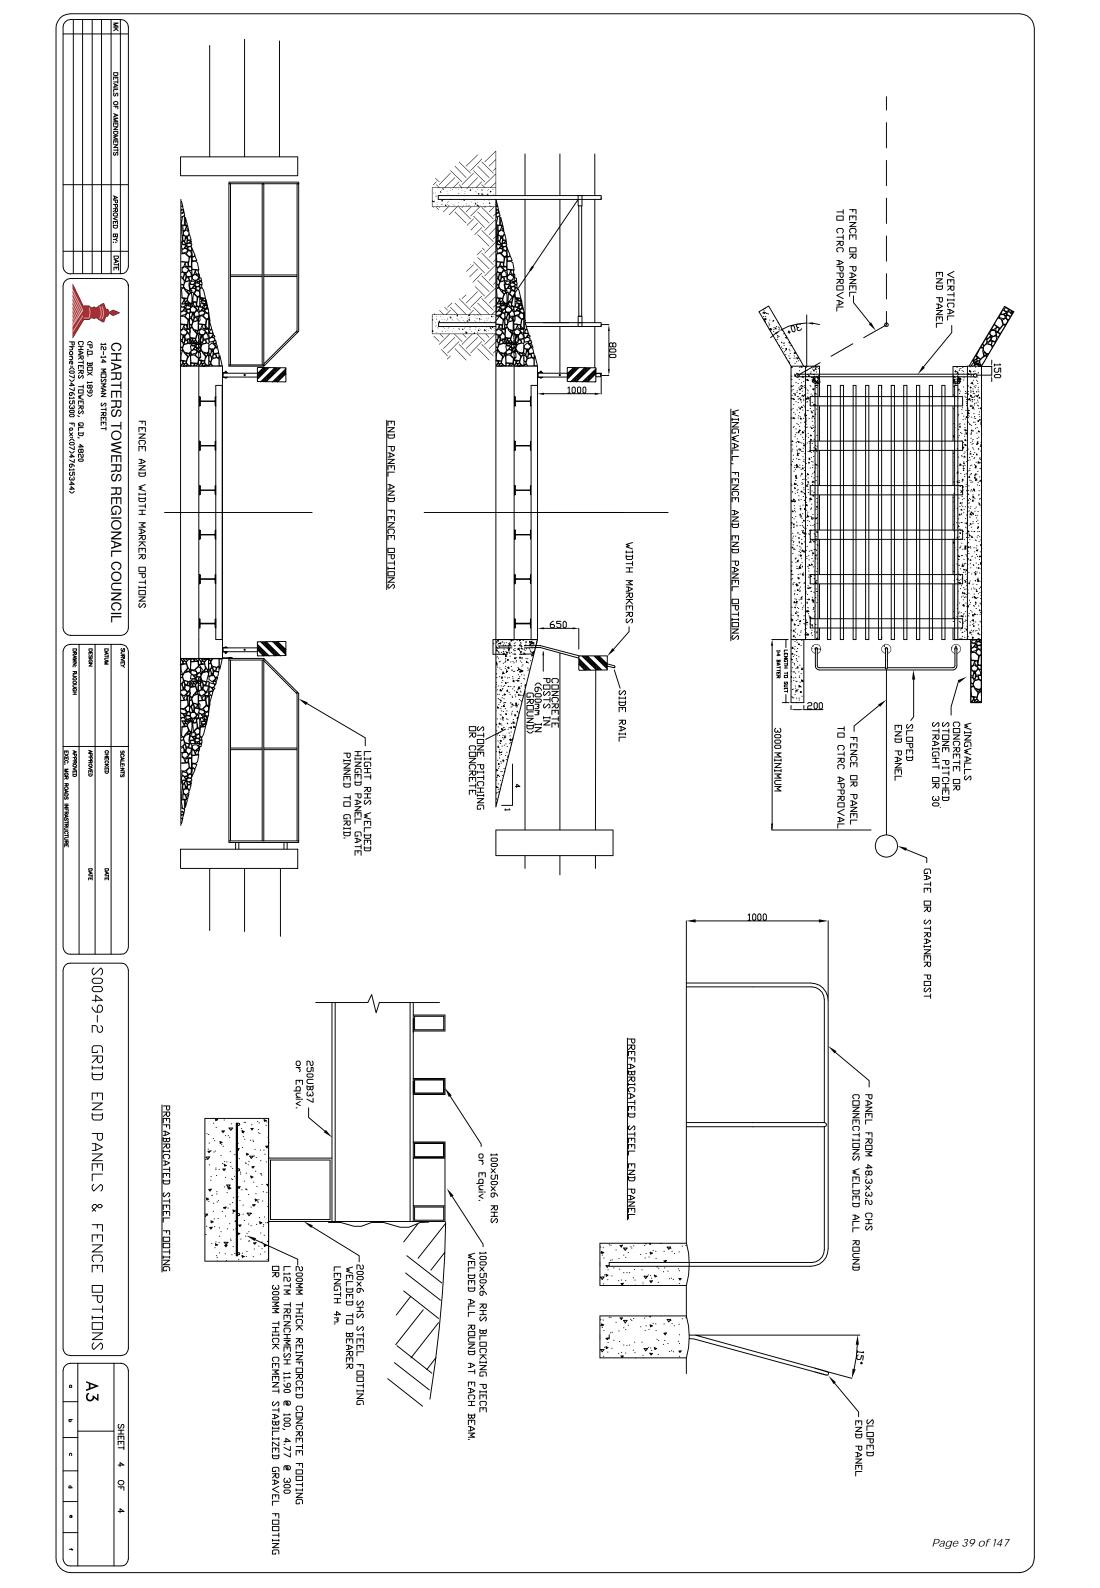

#### • End Structures/Frangible Zone

Council is concerned to ensure that if there is a collision between a travelling vehicle and posts or rails on the sides of a stock grid, the posts or rails shall provide minimal resistance (i.e. be frangible) and collapse, or fall away easily and relatively safely under the impact.

The frangible zone is 3 m either side of the grid structure. Refer CTRC standard drawings \$0049-2.

Maximum post/rail size within the frangible zone shall be maximum 65 mm outside diameter or diagonal with 2.3mm wall thickness steel pipe, or equivalent. Refer 5.9.5

- Treatments other than those specified in the CTRC Standard Drawings may be approved by the Director Roads Infrastructure. Refer 5.9.5
- (b) Positioned not less than 2m and not more than 5m from the edge of the carriageway unless directed otherwise by the Director Roads Infrastructure. Refer 5.9.7
- Following installation by the permit holder the ongoing maintenance of grid signage (including "one lane" sign) will be the responsibility of Council. Refer 5.9.7

- Updated Standard Drawing S0049-1 Concrete Abutment Details
- Updated Standard Drawing S0049-2 Grid End Panels and Fence Options
- Updated Standard Drawing S0049-3 Layout, Signs and Frangible Zone
- Updated Standard Drawing S0049-4 General Grid Arrangement

#### **ATTACHMENTS**

- Attachment A S0049 Gate & Grid Policy
- Attachment B Standard Drawing S0049-1 Concrete Abutment Details
- Attachment C Standard Drawing S0049-2 Grid End Panels and Fence Options
- Attachment D Standard Drawing S0049-3 Layout, Signs and Frangible Zone
- Attachment E Standard Drawing S0049-4 General Grid Arrangement

## 5.9.5 End Structures/Frangible Zone

Council is concerned to ensure that if there is a collision between a travelling vehicle and posts or rails on the sides of a stock grid, the posts or rails shall provide minimal resistance (i.e. be frangible) and collapse, or fall away easily and relatively safely under the impact.

The frangible zone is 3 m either side of the grid structure. Refer CTRC standard drawings \$0049-2.

Maximum post/rail size within the frangible zone shall be maximum 65 mm outside diameter or diagonal with 2.3mm wall thickness steel pipe, or equivalent.

Prefabricated end panels as shown in the CTRC standard drawings S0049-2 may be installed. Note that all horizontal rails parallel to the direction of traffic, shall have fully welded connections, and be housed within an outer frame. Treatments other than those specified in the CTRC Standard Drawings may be approved by the Director Roads Infrastructure.

No unrestrained horizontal rails parallel to the direction of traffic, of any description, are permitted, as they constitute a potential "horizontal spear hazard" for motorists. If such currently exists they shall be removed and replaced with an acceptable arrangement.

Tubular steel panels shall be prefabricated from galvanised pipe manufactured in accordance with AS1450, to the dimensions as shown in S0049-2.