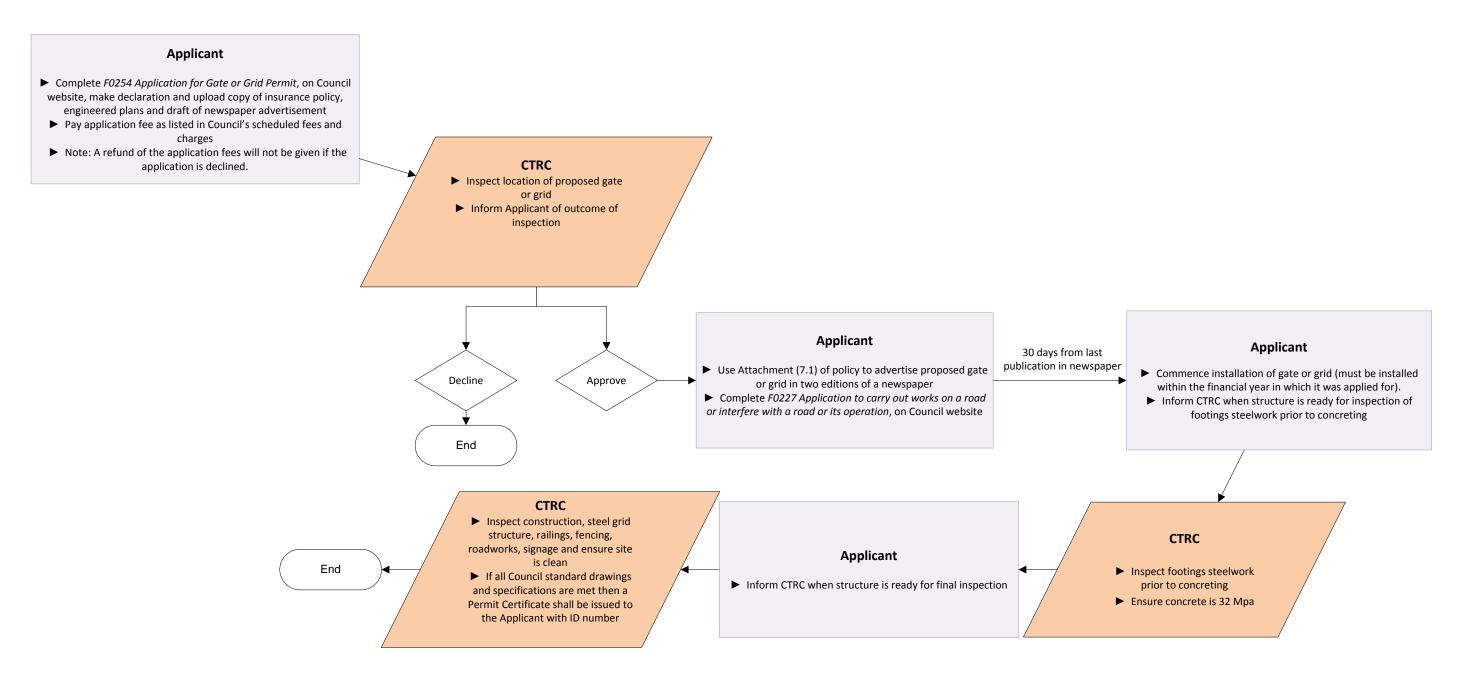

The flowchart bellow outlines the next steps following adoption of the attached policy.

## 5.3 New Installation

Applications to install a new gate or grid must be submitted to Council prior to construction and all details as contained in *F0254 Application for Gate or Grid Permit* must be addressed.

The applicant will be required to accompany the application with the current gates and grids application fee as listed in Council's scheduled fees and charges. A refund of the application fee shall not be given if the application is denied.

## 5.3.1 Objections to an application

An advertisement will be placed in two editions of a local newspaper giving interested persons 30 days' notice to lodge objections in writing to an application for the installation of a gate and grid. A pro forma of the required advertisement is enclosed for guidance at Attachment 7.2.

## 5.4 Existing Gates and Grids

All existing gates and grids require a completed *F0254 Application for Gate or Grid Permit* and are maintained to the standard specified in this policy.

Where Council requires a gate or grid to be upgraded to meet its current standard, Council will issue a "Notice" to the permit holder, and permit holder shall make all the necessary improvements as listed in the "Notice", at no cost to Council.

Actual costs incurred will be charged to the permit holder.

Where a complete gate/grid replacement or gate/grid removal is necessary, Council will require the permit holder upgrading the gate or grid to submit *F0254 Application for Gate or Grid Permit*, carry out all prescribed works in accordance with CTRC Standard Drawings and specifications and pay the replacement and/or removal fee as listing in Council's scheduled fees and charges.,

- The permit holder shall maintain the gate or grid in good condition, and shall also maintain the road in a good condition (including the destruction of all noxious weeds) for a distance of 5 metres on either side of the grid so that public traffic may not be impeded or obstructed;
- 2) The permit holder shall secure with a reputable insurer, insurance cover for each gate or stock grid, with respect to public liability of an amount not less than ten (10) million dollars. This insurance cover shall indemnify and keep indemnified both the owner and the Local Authority from and against any claim, action or proceeding in respect to injury or damage to any person or property arising out of the existence of the gate or grid, including for the duration of the construction period;
- 3) Such insurance shall be maintained current for the duration of the existence of the gate or stock grid;
- 4) The owner shall within fourteen days of demand, deliver a copy of the insurance policy to the Local Authority as evidence of conformance with his obligations in regard to this condition;
- If a gate or grid permit is relinquished by the owner, or cancelled by Council, the owner shall be responsible for removing the gate or grid, gate and appurtenances from the road and reinstating the roadway to the standard of the road on either

side of the gate or grid. F0227 Application to carry out works on a road or interfere with a road or its operation shall be completed. This shall include the removal of any mounding used, and reinstatement and compaction of the gravel surface, and be completed within three (3) months from the date the permit is relinquished /cancelled. If the removal is not completed by the required time, or to the satisfaction of Council, Council will undertake the work and recover the costs of such work as a debt due and owing from the owner.

- (a) Complete F0227 Application to carry out works on a road or interfere with a road or its operation (Refer website);
- (b) erecting suitable barriers together with appropriate warning signs and devices, in accordance with the Manual of Uniform Traffic Control Devices (MUTCD) and as directed by Council's Director Roads Infrastructure, warning of the work in progress;
- (c) constructing a safe and adequate side-track to allow traffic to by-pass the construction site and as directed by Council's Director Roads Infrastructure; and
- (d) repairing or causing to be repaired, any damage to the roadway caused through such excavation, concrete works, laying and setting of the grid and fencing, with repairs to be effected in such a manner so as to restore the roadway to a similar state and condition as existed prior to the commencement of the works.

#### 5.12.1 New Installation Inspections

In the event that approval is granted for a stock grid, a person shall not commence construction or placement until Council carries out the following inspections and the authorisation is given to proceed:

(a) The steel grid structure (other than for an approved pre-fabricated grid) must be either certified by a RPEQ, or alternatively, inspected by Council to determine compliance with the CTRC Standard Drawings, prior to transport to site.

(Approved pre-fabricated grids compliant with relevant specifications are available for purchase from commercial grid manufacturers).

- (b) The exact location at which a stock grid is to be located must be inspected and approved by Council so that issues of safety concerning sight distance etc. are determined.
- (c) Concrete abutments/slabs must be inspected by Council, at the following Hold Points:
  - I. when excavation and steel fixing is completed and prior to pouring; and,
  - II. on completion of pour and once grid has been mounted.
- (d) Steel abutments must be inspected:
  - I. prior to placing the abutments
  - II. After the abutments and grid structure have been installed
  - III. An inspection to ensure all appropriate signage has been installed is required upon completion.

Inspections may be arranged by contacting Council's Roads Infrastructure Department on phone 07 4761 5387 at least 7 days prior to the date the inspection is required.

#### 5.12.2 Programed Inspections

Council officers will inspect all gates, grids and approaches as part of routine road network inspections every 2 years. Any defects observed during the course of these inspections will be advised to the permit holder in writing as a defect "Notice".