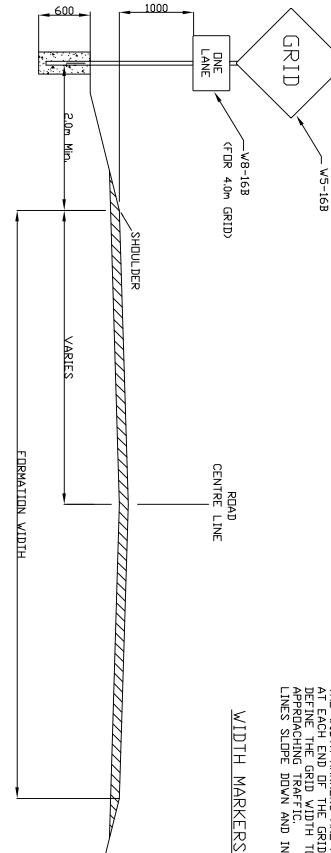

## 5.9.7 Grid Warning Signs and Width Markers

Reflectorised grid warning signs shall be provided at both approaches to the grid (in accordance with the Manual Uniform Traffic Control Devices (MUTCD). Unless on approach from an arterial road whereby insufficient distance makes insertion of a grid sign ineffectual.

Unless directed otherwise by the Director Roads Infrastructure, warning signs for the grid shall be erected as follows:-

- (a) On the left hand side of the road (facing the oncoming traffic), distant from the gate or grid not less than 75m and not more than 200m.
- (b) Positioned not less than 2m and not more than 5m from the edge of the carriageway unless directed otherwise by the Director Roads Infrastructure.
- (c) Angled to the road as necessary to provide satisfactory visibility to approaching traffic.
- (d) On galvanised steel pipe, outside diameter/diagonal. 65mm maximum, 2.3mm wall thickness.

Materials List for 'GRID' signage is as follows:-

- 2 x 'GRID' warning signs (W5-16B)
- 2 x 'ONE LANE' warning signs (W8-16B) single grids only
- 2 x posts and sets of brackets
- 2 x width marker Left (D4-3A(L)) single grids only
- 2 x width marker Right (D4-3A(R)) single grids only

Following installation by the permit holder the ongoing maintenance of grid signage (including "one lane" sign) will be the responsibility of Council.

In all cases width markers shall be erected at each end of the grid to define the grid width to approaching traffic. Refer to CTRC standard drawings S0049-3.