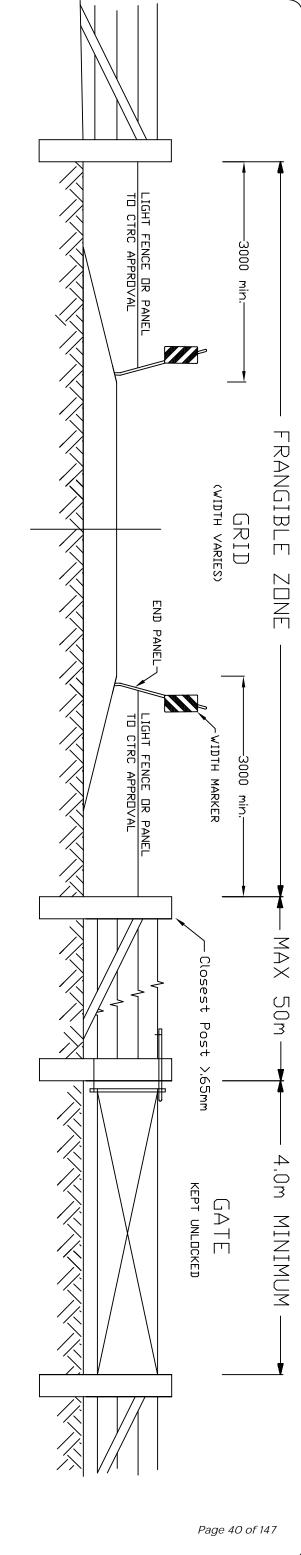

#### • End Structures/Frangible Zone

Council is concerned to ensure that if there is a collision between a travelling vehicle and posts or rails on the sides of a stock grid, the posts or rails shall provide minimal resistance (i.e. be frangible) and collapse, or fall away easily and relatively safely under the impact.

The frangible zone is 3 m either side of the grid structure. Refer CTRC standard drawings \$0049-2.

Maximum post/rail size within the frangible zone shall be maximum 65 mm outside diameter or diagonal with 2.3mm wall thickness steel pipe, or equivalent. Refer 5.9.5

- Updated Standard Drawing S0049-1 Concrete Abutment Details
- Updated Standard Drawing S0049-2 Grid End Panels and Fence Options
- Updated Standard Drawing S0049-3 Layout, Signs and Frangible Zone
- Updated Standard Drawing S0049-4 General Grid Arrangement

#### **ATTACHMENTS**

- Attachment A S0049 Gate & Grid Policy
- Attachment B Standard Drawing S0049-1 Concrete Abutment Details
- Attachment C Standard Drawing S0049-2 Grid End Panels and Fence Options
- Attachment D Standard Drawing S0049-3 Layout, Signs and Frangible Zone
- Attachment E Standard Drawing S0049-4 General Grid Arrangement

## 5.9.5 End Structures/Frangible Zone

Council is concerned to ensure that if there is a collision between a travelling vehicle and posts or rails on the sides of a stock grid, the posts or rails shall provide minimal resistance (i.e. be frangible) and collapse, or fall away easily and relatively safely under the impact.

The frangible zone is 3 m either side of the grid structure. Refer CTRC standard drawings \$0049-2.

Maximum post/rail size within the frangible zone shall be maximum 65 mm outside diameter or diagonal with 2.3mm wall thickness steel pipe, or equivalent.