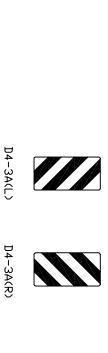

Materials List for 'GRID' signage is as follows:-

- 2 x 'GRID' warning signs (W5-16B)
- 2 x 'ONE LANE' warning signs (W8-16B) single grids only
- 2 x posts and sets of brackets
- 2 x width marker Left (D4-3A(L)) single grids only
- 2 x width marker Right (D4-3A(R)) single grids only

Following installation by the permit holder the ongoing maintenance of grid signage (including "one lane" sign) will be the responsibility of Council.

In all cases width markers shall be erected at each end of the grid to define the grid width to approaching traffic. Refer to CTRC standard drawings S0049-3.