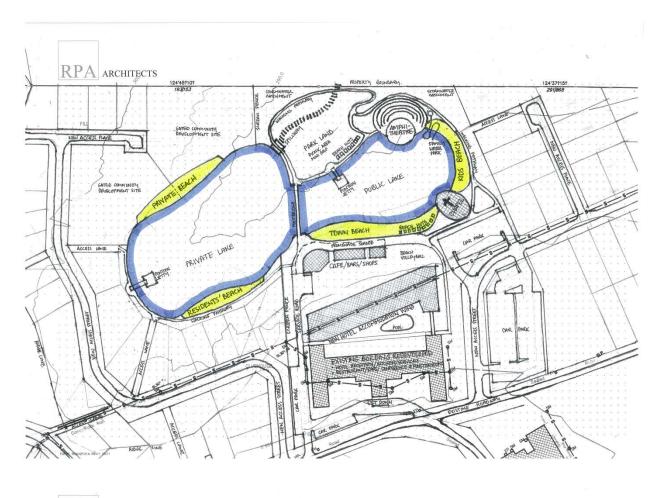

## **BACKGROUND**

Council officers have been in discussion with Les Bone from Tarleton Property Australia Pty Ltd trading as Kernow Charters Towers regarding the establishment of a recreational lake at Kernow for some time now. Attached to this report is a proposal plan for the lake, which is proposed to be a 1.5Ha lined crystal

lagoon. Advice provided by Mr Bone to Council is that the lake requires 100ML to fill and would require approximately 25ML per annum to top the lake.

As a result of these discussions, the biggest concern identified is the ability of Council to supply the water to the development through Council's existing infrastructure and what the impact on Council's supply to the town would be in the event the lake was to proceed. As a result, it was recommended that Mr Bone work with Council's consulting engineers, GHD, to run through the water network model the impact of the supply for the lake development and to meet optimum arrangements for filling the lake.

## **ATTACHMENTS**

• Proposal plan for lake.