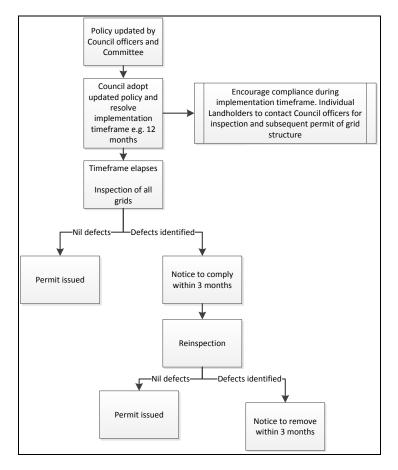

The flowchart bellow outlines the next steps following adoption of the attached policy.

- Preparation of correspondence for approx. 180 landowners advising of policy adoption and subsequent updates;
- Preparation of correspondence to larger rural sector calling for expressions of interest for the Committee following resolution of gate and grid issues;
- Inspection of all gate and grids and subsequent preparation of work orders and notice to comply within 3 months to relevant landholders;
- Issue of permits for compliant grids;
- Notice to remove gates and grids within 3 months for those that still have defects present.

## **BACKGROUND**

The Rural Industry Advisory Committee has updated S0049 Gate and Grid Policy as highlighted Attachment A.

The committee agreed upon an implementation period of 12 months commencing 31 December 2017. This "grace" period allows grid and gate owners time to comply with the updated policy.