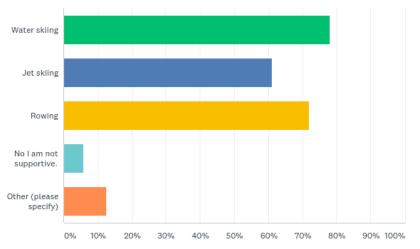

### Q10: Are you supportive of the following additional recreational activities taking place at the Weir?

| ANSWER CHOICES          | RESPONSES |     |
|-------------------------|-----------|-----|
| Water skiing            | 77.94%    | 106 |
| Jet skiing              | 61.03%    | 83  |
| Rowing                  | 72.06%    | 98  |
| No I am not supportive. | 5.88%     | 8   |
| Other (please specify)  | 12.50%    | 17  |
| Total Respondents: 136  |           |     |