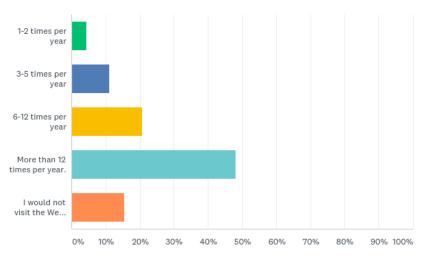

# Q11: If you are supportive of additional activity, how much more often would you visit the Weir if this activity was an option?

| ANSWER CHOICES                   | RESPONSES |     |
|----------------------------------|-----------|-----|
| 1-2 times per year               | 4.44%     | 6   |
| 3-5 times per year               | 11.11%    | 15  |
| 6-12 times per year              | 20.74%    | 28  |
| More than 12 times per year.     | 48.15%    | 65  |
| I would not visit the Weir more. | 15.56%    | 21  |
| TOTAL                            |           | 135 |