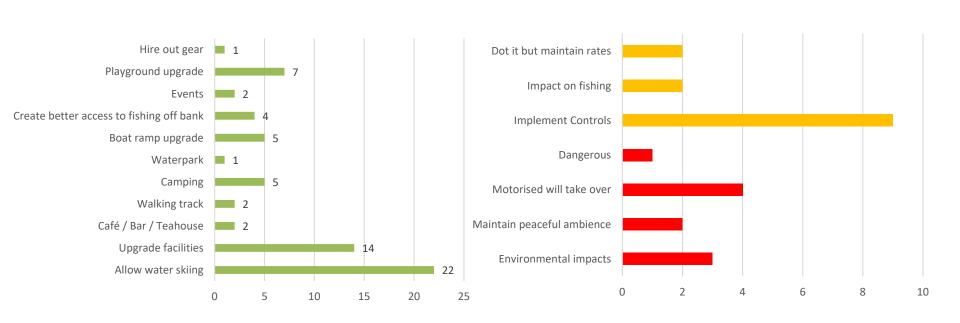

Q8 If you did an activity in Q7, which activity/activities did you do?

Q13: Do you have any comments / suggestions regarding the expansion of recreational use of the

Q13: Do you have any comments / suggestions regarding the expansion of recreational use of the Weir? (continued)