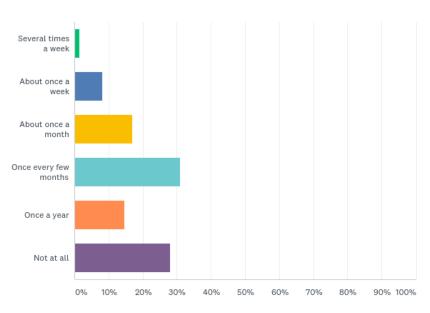

## Q3: In the past 12 months, how often have you kayaked?

| ANSWER CHOICES        | RESPONSES |   |
|-----------------------|-----------|---|
| Several times a week  | 1.47%     | 2 |
| About once a week     | 2.94%     | 4 |
| About once a month    | 7.35%     | 0 |
| Once every few months | 9.56% 13  | 3 |
| Once a year           | 19.12%    | 6 |
| Not at all            | 59.56% 8  | 1 |
| TOTAL                 | 130       | 6 |