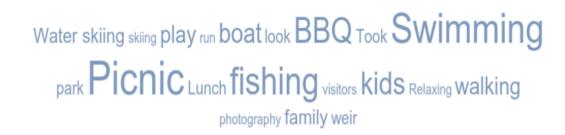

a month    | 5.15%     | 7   |
| Once every few months | 7.35%     | 10  |
| Once a year           | 11.76%    | 16  |
| Not at all            | 71.32%    | 97  |
| TOTAL                 |           | 136 |

### Q7: In the past 12 months, how often have you done another activity/activities at the Weir? (eg swimming / picnic)



| ANSWER CHOICES        | RESPONSES |     |
|-----------------------|-----------|-----|
| Several times a week  | 2.94%     | 4   |
| About once a week     | 10.29%    | 14  |
| About once a month    | 20.59%    | 28  |
| Once every few months | 38.24%    | 52  |
| Once a year           | 13.24%    | 18  |
| Not at all            | 14.71%    | 20  |
| TOTAL                 | 1         | 136 |

Q8 If you did an activity in Q7, which activity/activities did you do?



## Q9: If you are a current user of the Weir, do you use it mostly:



| ANSWER CHOICES                 | RESPONSES |     |
|--------------------------------|-----------|-----|
| on your own                    | 2.21%     | 3   |
| with one other person          | 14.71%    | 20  |
| with family including children | 68.38%    | 93  |
| I am not a current user.       | 8.09%     | 11  |
| Other (please specify)         | 6.62%     | 9   |
| TOTAL                          |           | 136 |

### Q10: Are you supportive of the following additional recreational activities taking place at the Weir?



| ANSWER CHOICES          | RESPONSES |     |
|-------------------------|-----------|-----|
| Water skiing            | 77.94%    | 106 |
| Jet skiing              | 61.03%    | 83  |
| Rowing