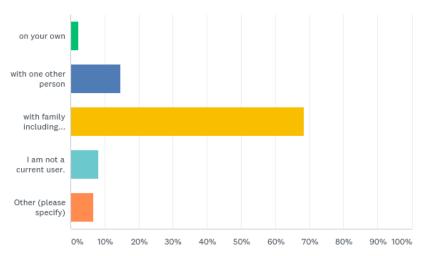

## Q9: If you are a current user of the Weir, do you use it mostly:

| ANSWER CHOICES                 | RESPONSES |     |
|--------------------------------|-----------|-----|
| on your own                    | 2.21%     | 3   |
| with one other person          | 14.71%    | 20  |
| with family including children | 68.38%    | 93  |
| I am not a current user.       | 8.09%     | 11  |
| Other (please specify)         | 6.62%     | 9   |
| TOTAL                          |           | 136 |