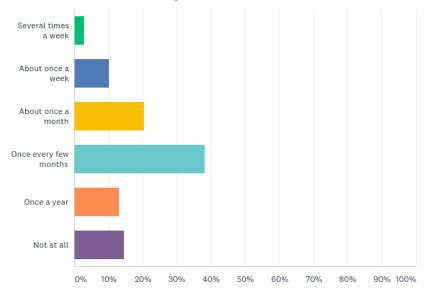

### Q7: In the past 12 months, how often have you done another activity/activities at the Weir? (eg swimming / picnic)

| ANSWER CHOICES        | RESPONSES |     |
|-----------------------|-----------|-----|
| Several times a week  | 2.94%     | 4   |
| About once a week     | 10.29%    | 14  |
| About once a month    | 20.59%    | 28  |
| Once every few months | 38.24%    | 52  |
| Once a year           | 13.24%    | 18  |
| Not at all            | 14.71%    | 20  |
| TOTAL                 | 1         | 136 |