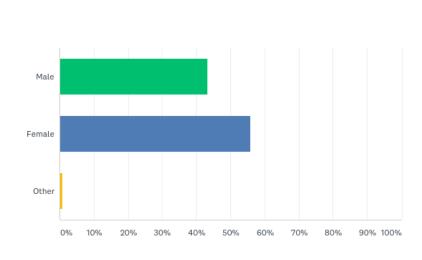

| ANSWER CHOICES | RESPONSES |     |
|----------------|-----------|-----|
| Male           | 43.38%    | 59  |
| Female         | 55.88%    | 76  |
| Other          | 0.74%     | 1   |
| TOTAL          |           | 136 |

Demographics were relatively evenly skewed with 56.69% of respondents female and 42.52% male, and a 'normal distribution' of respondents ageing from Under 18 – Over 65 as indicated by a bell-curve in ages.