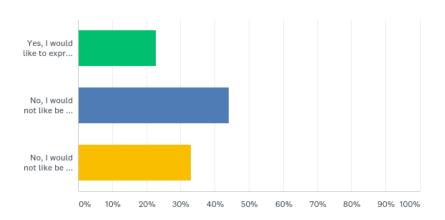

# Q17: Would you like to express an interest in partaking in the Weir Recreation and Ski Park Project Reference Group?

| ANSWER CHOICES                                                                                                                                    | R CHOICES RESPONS |     |
|---------------------------------------------------------------------------------------------------------------------------------------------------|-------------------|-----|
| Yes, I would like to express an interest in partaking in the Weir Recreation and Ski Park Project Reference Group.                                | 22.79%            | 31  |
| No, I would not like be on the Weir Recreation and Ski Park Project Reference Group but WOULD like to be notified of updates on this project.     | 44.12%            | 60  |
| No, I would not like be on the Weir Recreation and Ski Park Project Reference Group and would NOT like to be notified of updates on this project. | 33.09%            | 45  |
| TOTAL                                                                                                                                             |                   | 136 |

Of the respondents, 31 applicants expressed an interest in participating in the Weir Recreation and Ski Park Reference Group, with almost twice this wishing to be notified of updates on this topic.

Overall, the results indicate further discussion and consideration of this topic is warranted.