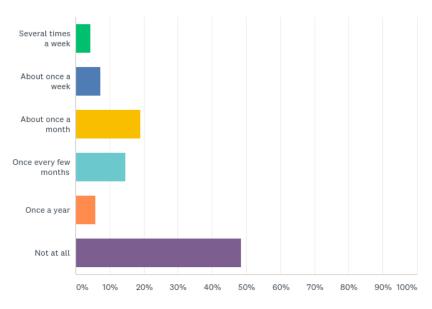

## Q4: In the past 12 months, how often have you water skied?

| ANSWER CHOICES        | RESPONSES |
|-----------------------|-----------|
| Several times a week  | 4.41% 6   |
| About once a week     | 7.35% 10  |
| About once a month    | 19.12% 26 |
| Once every few months | 14.71% 20 |
| Once a year           | 5.88% 8   |
| Not at all            | 48.53% 66 |
| TOTAL                 | 136       |