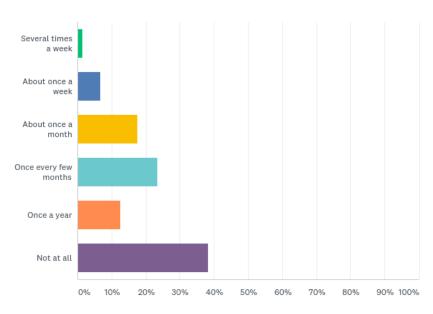

## Q5: In the past 12 months, how often have you fished at the Weir?

| ANSWER CHOICES        | RESPONSES |     |
|-----------------------|-----------|-----|
| Several times a week  | 1.47%     | 2   |
| About once a week     | 6.62%     | 9   |
| About once a month    | 17.65%    | 24  |
| Once every few months | 23.53%    | 32  |
| Once a year           | 12.50%    | 17  |
| Not at all            | 38.24%    | 52  |
| TOTAL                 |           | 136 |