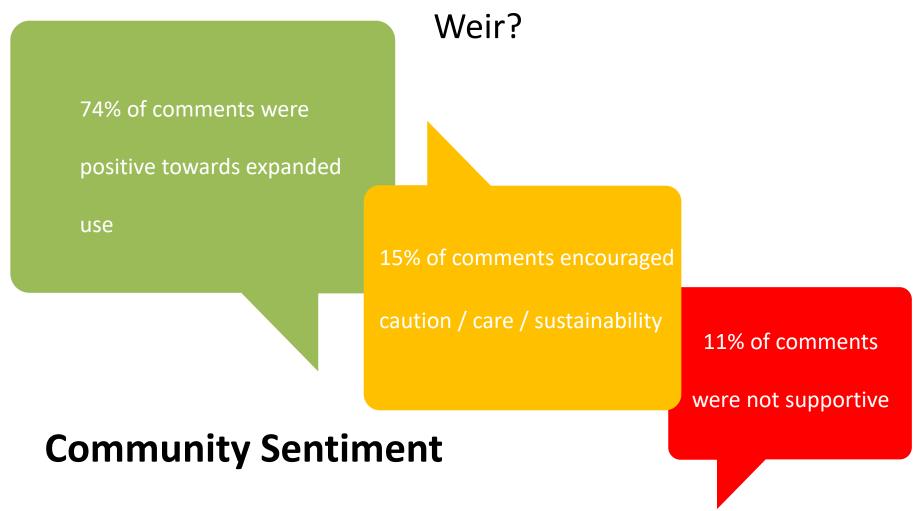

The results of this survey show a strong appetite for change / increased use of the Weir Park area, noted as a well-liked yet underutilised area, however also highlight the community's desire to see changes implemented in a responsible and sustainable manner which will offer broad appeal to a variety of groups, particularly families.