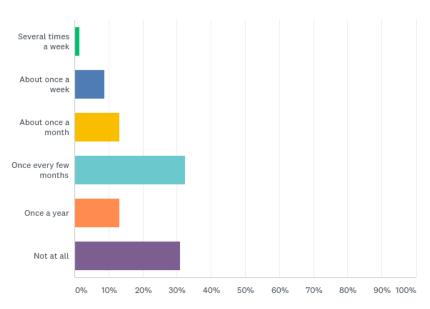

# Q2: In the past 12 months, how often have you fished from land?

| ANSWER CHOICES        | RESPONSES |
|-----------------------|-----------|
| Several times a week  | 1.47% 2   |
| About once a week     | 8.09% 11  |
| About once a month    | 16.91% 23 |
| Once every few months | 30.88% 42 |
| Once a year           | 14.71% 20 |
| Not at all            | 27.94% 38 |
| TOTAL                 | 136       |