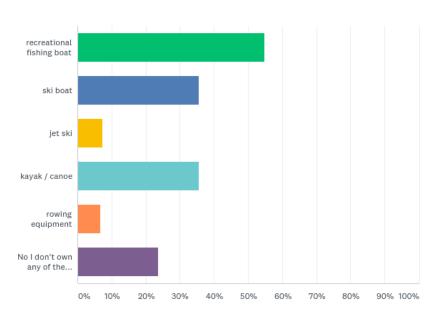

## Q12: Do you currently own any of the following:

| ANSWER CHOICES                   | RESPONSES |    |
|----------------------------------|-----------|----|
| recreational fishing boat        | 54.81%    | 74 |
| ski boat                         | 35.56%    | 48 |
| jet ski                          | 7.41%     | 10 |
| kayak / canoe                    | 35.56%    | 48 |
| rowing equipment                 | 6.67%     | 9  |
| No I don't own any of the above. | 23.70%    | 32 |
| Total Respondents: 135           |           |    |