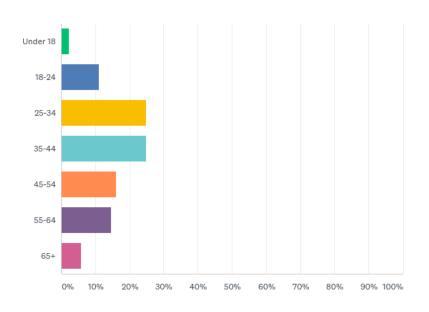

Demographics were relatively evenly skewed with 56.69% of respondents female and 42.52% male, and a 'normal distribution' of respondents ageing from Under 18 – Over 65 as indicated by a bell-curve in ages.

### Q14: What is your age? | Q15: What is your gender?

| ANSWER CHOICES | RESPONSES |   |
|----------------|-----------|---|
| Under 18       | 2.21%     | 3 |
| 18-24          | 11.03%    | 5 |
| 25-34          | 25.00% 34 | 1 |
| 35-44          | 25.00% 34 | 1 |
| 45-54          | 16.18% 22 | 2 |
| 55-64          | 14.71% 20 | ) |
| 65+            | 5.88%     | В |
| TOTAL          | 136       | 3 |