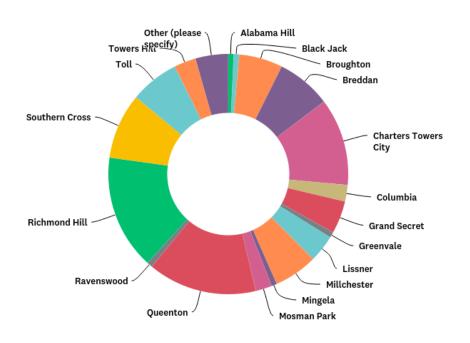

#### Q16: What suburb do you live in?

| ANSWER CHOICES         | RESPONSES |     |
|------------------------|-----------|-----|
| Alabama Hill           | 0.74%     | 1   |
| Balfes Creek           | 0.00%     | 0   |
| Belyando Crossing      | 0.00%     | 0   |
| Black Jack             | 0.74%     | 1   |
| Broughton              | 5.88%     | 8   |
| Breddan                | 7.35%     | 10  |
| Charters Towers City   | 11.76%    | 16  |
| Columbia               | 2.21%     | 3   |
| Grand Secret           | 4.41%     | 6   |
| Greenvale              | 0.74%     | 1   |
| Hervey Range           | 0.00%     | 0   |
| Hidden Valley          | 0.00%     | 0   |
| Homestead              | 0.00%     | 0   |
| Lissner                | 3.68%     | 5   |
| Millchester            | 5.88%     | 8   |
| Mingela                | 0.74%     | 1   |
| Mosman Park            | 2.21%     | 3   |
| Pentland               | 0.00%     | 0   |
| Queenton               | 14.71%    | 20  |
| Ravenswood             | 0.74%     | 1   |
| Richmond Hill          | 15.44%    | 21  |
| Sellheim               | 0.00%     | 0   |
| Southern Cross         | 8.82%     | 12  |
| Toll                   | 6.62%     | 9   |
| Towers Hill            | 2.94%     | 4   |
| Other (please specify) | 4.41%     | 6   |
| TOTAL                  |           | 136 |