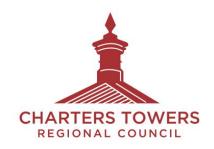

## Q1: In the past 12 months, how often have you fished from a boat?

| ANSWER CHOICES        | RESPONSES |
|-----------------------|-----------|
| Several times a week  | 1.47% 2   |
| About once a week     | 8.82% 12  |
| About once a month    | 13.24% 18 |
| Once every few months | 32.35% 44 |
| Once a year           | 13.24% 18 |
| Not at all            | 30.88% 42 |
| TOTAL                 | 136       |