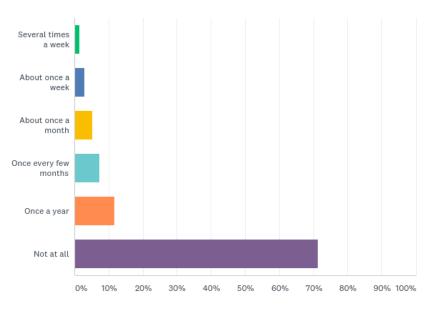

## Q6: In the past 12 months, how often have you kayaked at the Weir?

| ANSWER CHOICES        | RESPONSES |     |
|-----------------------|-----------|-----|
| Several times a week  | 1.47%     | 2   |
| About once a week     | 2.94%     | 4   |
| About once a month    | 5.15%     | 7   |
| Once every few months | 7.35%     | 10  |
| Once a year           | 11.76%    | 16  |
| Not at all            | 71.32%    | 97  |
| TOTAL                 |           | 136 |