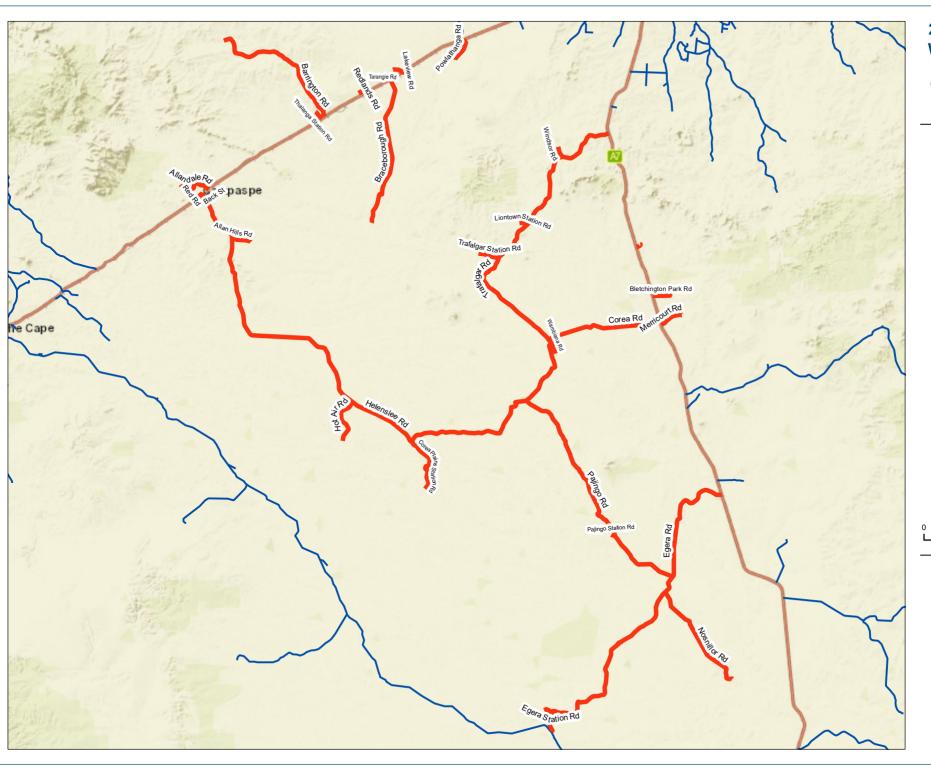

## 2019 DRFA Road Works Locations

## Works Package: WP15

Work Package

— CTRC Roads

GDA94 MGA Zone 55 Scale: 1:507,000 @A4

Date: 21/06/2019 Author: PDManagers