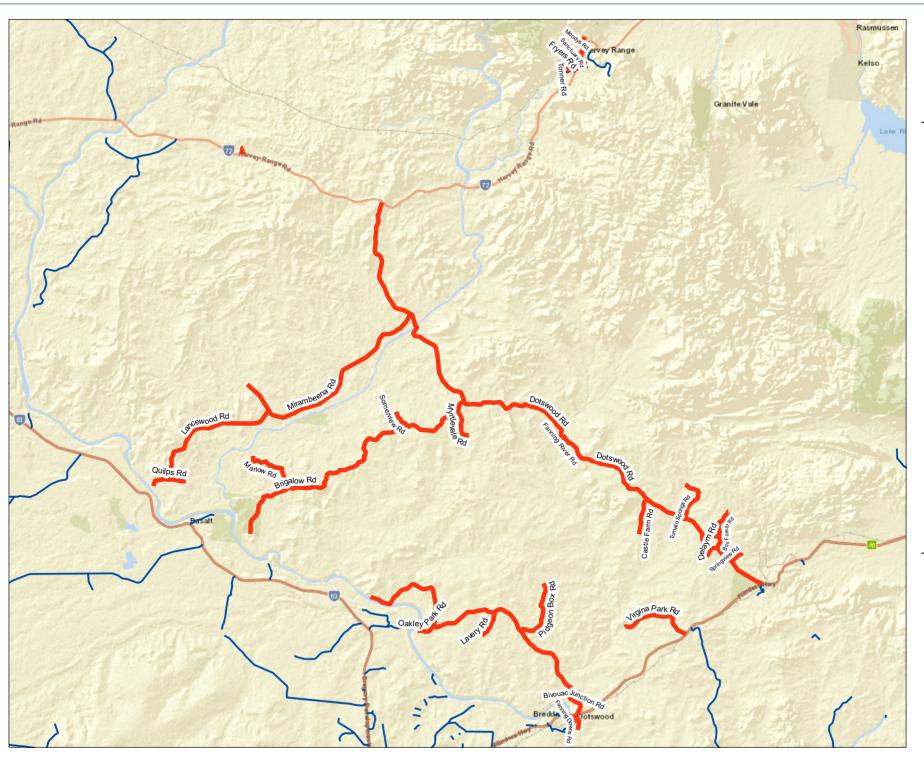

## 2019 DRFA Road Works Locations

## Works Package: WP10

Work Package

— CTRC Roads

GDA94 MGA Zone 55 Scale: 1:401,000 @A4

Date: 21/06/2019 Author: PDManagers