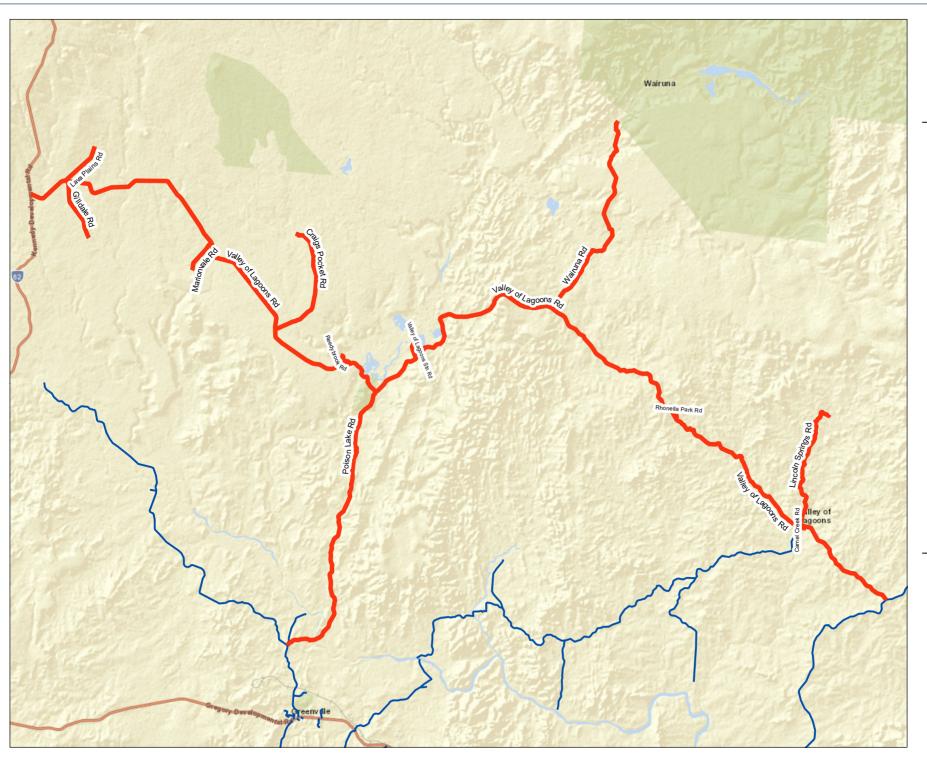

## 2019 DRFA Road Works Locations

## Works Package: WP07

Work Package

- CTRC Roads

GDA94 MGA Zone 55 Scale: 1:380,000 @A4

Date: 21/06/2019 Author: PDManagers