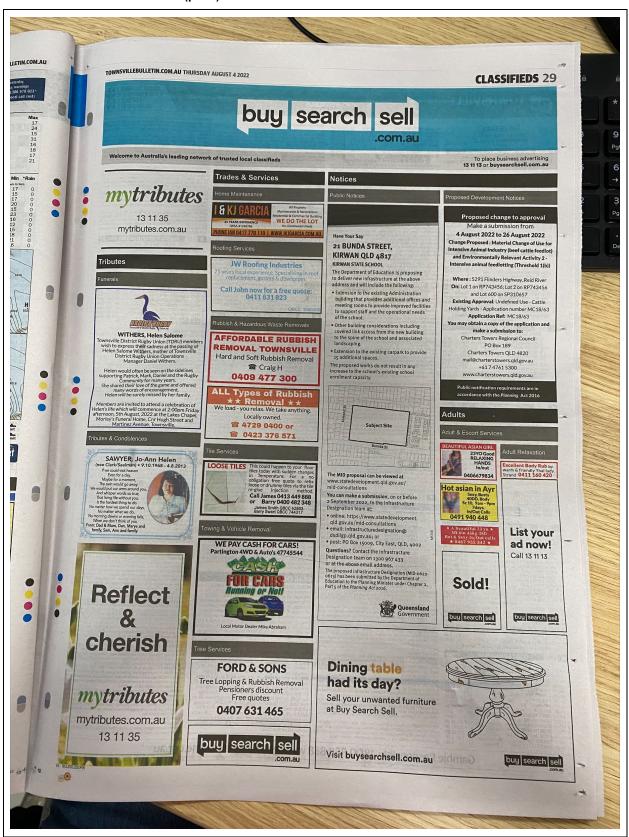

I confirm the following public notification actions were undertaken for the above application: [tick boxes and provide the following details]

| Published a notice in: |                                                   |
|------------------------|---------------------------------------------------|
|                        | Townsville Bulletin (print)                       |
| on                     |                                                   |
|                        | 4 <sup>th</sup> August 2022 (Refer to Annexure A) |

#### Notice in Townsville Bulletin (print)