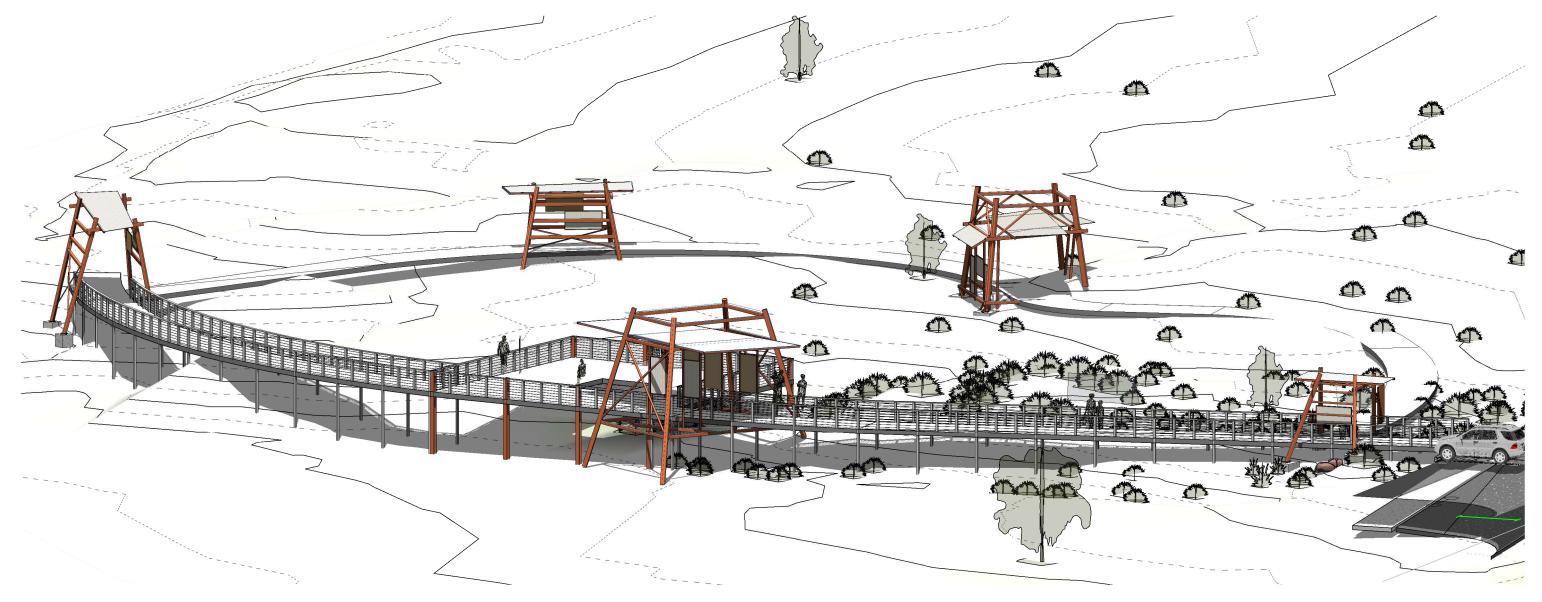

Client- Charters Towers Regoinal Council i4 Project No.- 1621 Project - Mining Memorial

Mosman Street Drainage Reserve Walking Track

|                 | Sheet List                           |  |  |  |  |  |  |  |
|-----------------|--------------------------------------|--|--|--|--|--|--|--|
| Sheet<br>Number | Sheet Name                           |  |  |  |  |  |  |  |
| 000             | COVER PAGE                           |  |  |  |  |  |  |  |
| 010             | SITE PLAN - OVERALL                  |  |  |  |  |  |  |  |
| 011             | SITE PLAN - STRUCTURES               |  |  |  |  |  |  |  |
| 200             | STRUCTURE 1 - FLOOR PLAN & ROOF PLAN |  |  |  |  |  |  |  |
| 201             | STRUCTURE 1 - ELEVATIONS             |  |  |  |  |  |  |  |
| 202             | STRUCTURE 1 - DETAILS                |  |  |  |  |  |  |  |
| 210             | STRUCTURE 2 - FLOOR & ROOF PLAN      |  |  |  |  |  |  |  |
| 211             | STRUCTURE 2 - ELEVATIONS             |  |  |  |  |  |  |  |
| 212             | STRUCTURE 2 - DETAILS 1              |  |  |  |  |  |  |  |
| 213             | STRUCTURE 2 - DETAILS 2              |  |  |  |  |  |  |  |
| 220             | STRUCTURE 3 - FLOOR PLAN & ROOF PLAN |  |  |  |  |  |  |  |
| 221             | STRUCTURE 3 - ELEVATIONS             |  |  |  |  |  |  |  |
| 222             | STRUCTURE 3 - DETAILS 1              |  |  |  |  |  |  |  |
| 223             | STRUCTURE 3 - DETAILS 2              |  |  |  |  |  |  |  |
| 230             | PROPOSED STRUCTURE 4                 |  |  |  |  |  |  |  |
| 231             | STRUCTURE 4 - ELEVATIONS             |  |  |  |  |  |  |  |
| 300             | PROPOSED ELEVATIONS                  |  |  |  |  |  |  |  |
| 900             | SIGNAGE - SHEET 1                    |  |  |  |  |  |  |  |
| 901             | SIGNAGE - SHEET 2                    |  |  |  |  |  |  |  |

## NOT FOR CONSTRUCTION

GENERAL NOTES

1. FIGURED DIMENSIONS TAKE PRECIDENCE
OVER SCALED DIMENSIONS
2. VERIFY ALL DIMENSIONS SEFORE
COMMENCING ANY WORK

PROJECT MINING CLIENT Chart LOCATION Mosm

MINING MEMORIAL Charters Towers Regoinal Council Mosman Street Drainage Reserve Walking Track